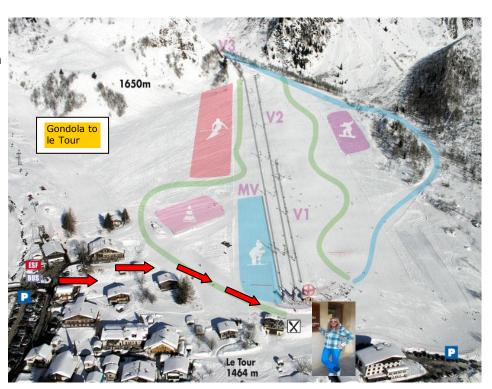

# Meeting Point - Vormaine (Le Tour/Balme)

Group lessons start on Savoy Slope (Chamonix Centre) on Sunday, and move to La Vormaine (Le Tour/Balme - meeting point pictured below) a much quieter and bigger area from the Monday. The instructors will inform you of the meeting point for lessons for the next day, at the end of each lesson.

Transport is available through Evolution 2 for group lessons with a 9am start time, and there is also a local bus service.

Le Tour meet point is in front of Lift Pass desks.

Vormaine - simply follow the red arrows and meet in front of the café at the bottom of the drag lift. Do not go up in the cable car.