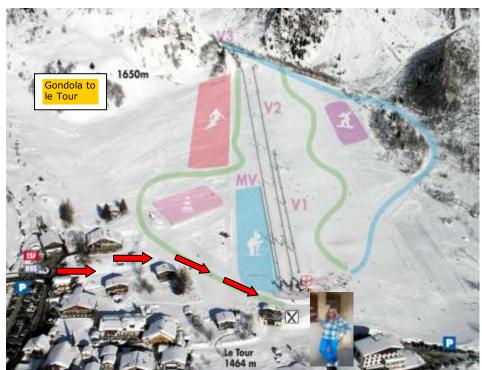

# Meeting Point - Vormaine (Le Tour/Balme)

Sunday lessons take place on the Savoy Slope (Chamonix Centre), with Monday lessons at La Vormaine (Le Tour/Balme - meeting point pictured below) a much quieter and bigger area. Your instructor will inform you of the following day's meeting point at the end of each lesson.

Transport is available through Evolution 2 for group lessons with a 9am start time (subject to availability), and there is also a local bus service that goes to all the ski areas.

**Le Tour** meet point is in front of Lift Pass desks.

Vormaine - simply follow the red arrows and meet in front of the café at the bottom of the drag lift. Do not go up in the cable car.