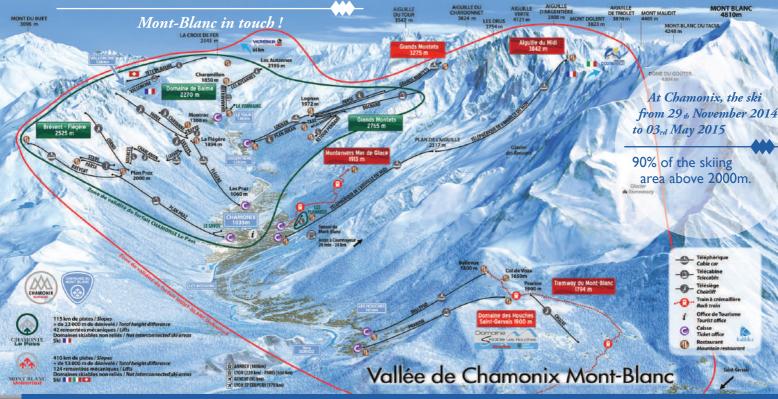

Unlimited access to the Chamonix areas: Brévent- Flégère area (Chamonix), Balme area (Tour - Vallorcine), Grands Montets area (Argentière) (Except cable car Lognan- Les Grands Montets), Les Planards, Le Savoy, Les Chosalets, La Vormaine (Family ski areas in low height).

#### Mont-Blanc Unlimited - twice the amount of vertical drop:

- "The glaciers, ski in total freedom in the valley + Italy .
- The ski areas available with CHAMONIX Le Pass
- + unlimited access to the 2nd stage Lognan > Les Grands Montets
- + unlimited access to Aiguille du Midi cable car
- + unlimited access to train and Montenvers gondola with 'ice cave , entry
- + unlimited access to Courmayeur area Italy
- + unlimited access to Funivie Monte-Bianco Italy
- + unlimited access to the Panoramique Mont-Blanc (check the opening dates)
- + unlimited access to Les Houches area
- + unlimited access to Verbier area Swiss (from 6 days only)