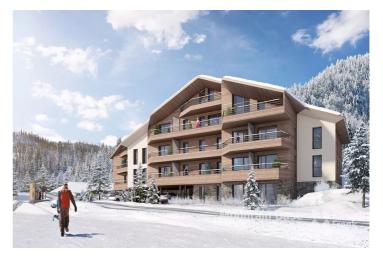

#### Additional Information

A new project of 29 apartments in a chalet style building inspired by Abondance farmhouses, using traditional stone and wooden cladding. This residence is in a sought-after location, perched above central Châtel, offering unobstructed, panoramic views of the valley and mountains.

- 4 bedroom 129 m2 apartment
- South-West facing balcony
- Excellent position in the heights of Châtel with panoramic views
- 150m from ski lift
- Reduced notaire's fees and potential to reclaim 20% VAT on the price