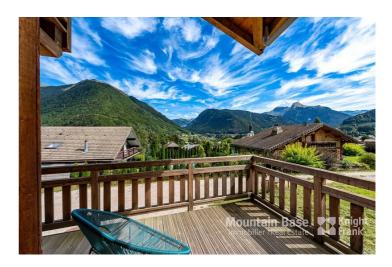

#### Additional Information

Chalet Altevue is a modern semi-detached chalet in Essert Romand, built in 2021. It is found on a quiet, no-through road just minutes from the village centre. The chalet offers unobstructed panoramic views of the village and surrounding mountains.

- A recently built 3-bedroom chalet in Essert Romand
- · Panoramic views
- · High energy efficiency
- · Private south-facing garden
- A turn-key property