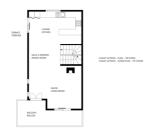

## **Description**

Bedrooms: 3
Bathrooms: 2
Habitable Area: 110m²
Total Area: 110m²
Land Area: 346m²
Cellar: Yes