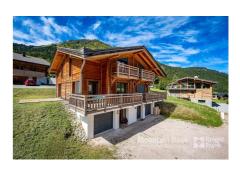

#### Additional Information

Chalet Altevue is a modern semi-detached chalet in Essert Romand, built in 2021. It is found on a quiet, no-through road just minutes from the village centre. The chalet offers unobstructed panoramic views of the village and surrounding mountains.

- A recently built 3-bedroom chalet in Essert Romand
- · Panoramic views
- · High energy efficiency
- · Private south-facing garden
- A turn-key property