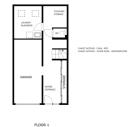

## **Description**

Bedrooms: 3
Bathrooms: 2
Habitable Area: 110m²
Total Area: 110m²
Land Area: 346m²
Cellar: Yes