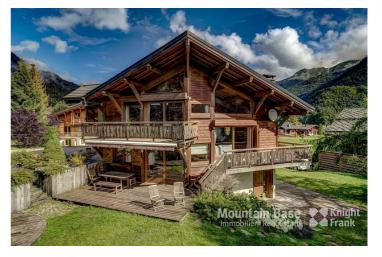

# **Chalet Chalet Ana**

## Additional Information

A large attractive 5 bedroom chalet with pretty gardens close to Morzine. Chalet Ana lies in the tranquil and charming commune of Essert-Romand, just 5 minutes from Morzine by car.

- Spacious chalet with 197m<sup>2</sup> of living space, 5 bedrooms and 4 bathrooms
- Large buildable mature garden of 1600m<sup>2</sup>, with several decked areas for entertaining
- Fireplace
- Panoramic views
- Exterior parking for 4 cars, double integrated garage and storage cellar