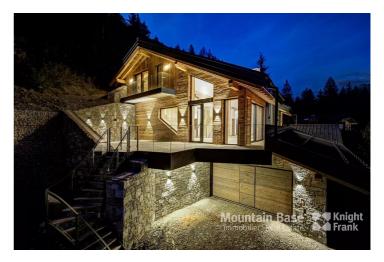

#### Additional Information

Chalet Astoria is a newly-completed 5-bedroom chalet in one of the most exceptional positions in the Chamonix Valley. This stunning chalet, high up on the south-facing slopes of les Nants and backing onto the forest, has incredible, panoramic views of the mountains including the Bossons glacier, the Drus and Mont Blanc itself.