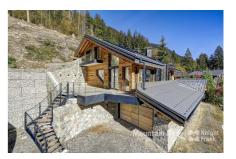

#### Additional Information

Chalet Astoria is a newly-completed 5-bedroom chalet in one of the most exceptional positions in the Chamonix Valley. This stunning chalet, high up on the south-facing slopes of les Nants and backing onto the forest, has incredible, panoramic views of the mountains including the Bossons glacier, the Drus and Mont Blanc itself.