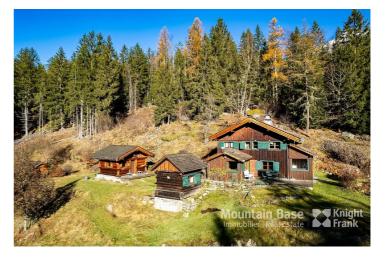

#### **Additional Information**

Chalet Bettey is an idyllic 2-bedroom chalet sat in its own tranquil clearing in 30,000m<sup>2</sup> of forest in Le Coupeau. It has the most stunning, south-facing views across the Valley towards the pistes of Bellevue and up to the Aiguille du Midi and the surrounding peaks.

- A charming 2-bedroom chalet on over 30,000m<sup>2</sup> of Le Coupeau forest
- Arguably the most peaceful position in the Chamonix Valley
- Exceptional, panoramic views across the Valley and up to the surrounding peaks
- Located on the south side of the Valley enjoying year-round sunshine
- Additional 1-bedroom guest house on the grounds