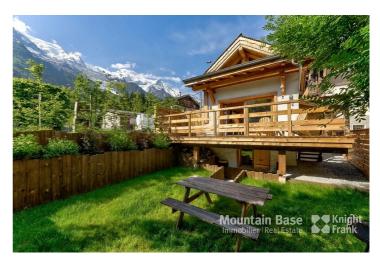

#### **Chalet Chalet Biche**

## **Situation**

Area:

Proximity:

This property is in Chamonix-Mont-Blanc Close to: Bus, Town centre, Shops, Hospital/clinic, Ski slope

& Supermarket View: Mont Blanc views

### Additional Information

Chalet Biche is a central, cozy and bright 2 bedroom chalet on a small plot of land. The main floor features an open plan living and dining area that opens up onto a sunny large terrace, overlooking the garden. The master bedroom with a shower room is downstairs and on the top floor there is a bedroom which sleeps three people comfortably and a bathroom with amazing views of the mountains, through a large Velux window. Outside, the garden is flat and perfect for a BBQ, and there is also some storage space in a garden shed.