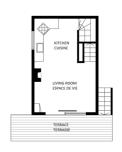

### Additional Information

Chalet Biche is a central, cozy and bright 2 bedroom chalet on a small plot of land. The main floor features an open plan living and dining area that opens up onto a sunny large terrace, overlooking the garden. The master bedroom with a shower room is downstairs and on the top floor there is a bedroom which sleeps three people comfortably and a bathroom with amazing views of the mountains, through a large Velux window. Outside, the garden is flat and perfect for a BBQ, and there is also some storage space in a garden shed.

- Modern and bright 2 bedroom chalet
- · Sunny terrace and small garden
- · Walking distance from the town centre
- · Good rental opportunity

BASEMENT SOUS-SOL

GROUND FLOOR REZ-DE-CHAUSSEE