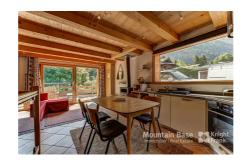

### Additional Information

Chalet Biche is a central, cozy and bright 2 bedroom chalet on a small plot of land. The main floor features an open plan living and dining area that opens up onto a sunny large terrace, overlooking the garden. The master bedroom with a shower room is downstairs and on the top floor there is a bedroom which sleeps three people comfortably and a bathroom with amazing views of the mountains, through a large Velux window. Outside, the garden is flat and perfect for a BBQ, and there is also some storage space in a garden shed.