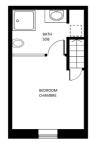

## **Description**

Bedrooms: 2
Bathrooms: 2
Habitable Area: 60m²
Total Area: 60m²
Land Area: 153m²
Terrace: Yes
Garden: Yes

### Additional Information

Chalet Biche is a central, cozy and bright 2 bedroom chalet on a small plot of land. The main floor features an open plan living and dining area that opens up onto a sunny large terrace, overlooking the garden. The master bedroom with a shower room is downstairs and on the top floor there is a bedroom which sleeps three people comfortably and a bathroom with amazing views of the mountains, through a large Velux window. Outside, the garden is flat and perfect for a BBQ, and there is also some storage space in a garden shed.

- Modern and bright 2 bedroom chalet
- · Sunny terrace and small garden
- · Walking distance from the town centre
- · Good rental opportunity

BASEMENT SOUS-SOL

GROUND FLOOR REZ-DE-CHAUSSEE