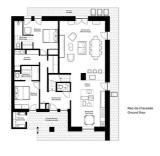

### **Description**

Bedrooms: 6
Bathrooms: 5
Habitable Area: 350m²
Total Area: 350m²
Land Area: 1256m²
Terrace: Yes