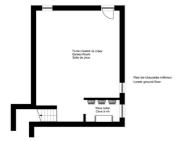

### **Description**

Bedrooms: 6
Bathrooms: 5
Habitable Area: 350m²
Total Area: 350m²
Land Area: 1256m²
Terrace: Yes