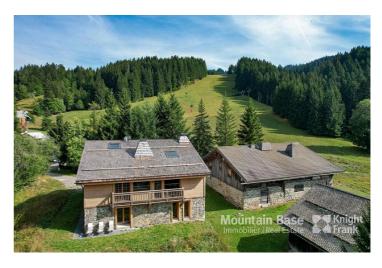

#### **Chalet Chalet Chateau**

### **Additional Information**

A beautifully designed 6 bedroom, 5 bathroom chalet in the enviable ski-in ski-out location of La Turche, above Les Gets village centre.

- A beautiful 6 bedroom converted farm in the La Turche area of Les Gets
- Renovated with quality materials creating a modern feel whilst keeping the farm's volume
- Large double height lounge spanning the entire length of the chalet
- Ski-in ski-out and a short stroll into Les Gets
- Beautiful views onto the nearby slopes and mountains from the chalet and its gardens