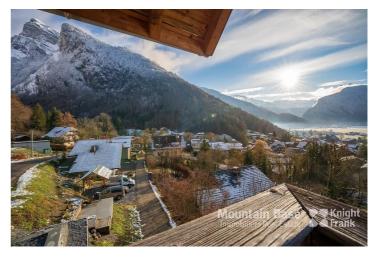

## Additional Information

Chalet Criou is a fully-renovated 3-bed, 3-bath chalet on the south-facing slopes just above the centre of Samoëns. An old farm building, the property has been beautifully transformed throughout whilst retaining the traditional farm exterior.

- Beautifully renovated 3-bed, 3-bath detached chalet
- Fabulous, south-facing panoramic views of the mountains
- 10-minute walk to the village centre
- 2 terraces
- Turn-key property

€785,000