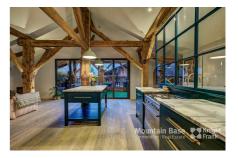

#### Additional Information

Authentic savoyarde farmhouse from the 19th century, designed and renovated by the owner-architect in 2022, now a beautiful chalet of 210m<sup>2</sup> with lots of character.

- Double height ceiling living area extending out on to large terrasse
- Open plan bespoke kitchen with different cooking & preparation area's
- 4 bedrooms, 4 bathrooms
- Independent studio of approx. 18m<sup>2</sup> and scope to develop a further attic room
- 3 covered parking spaces and outdoor ski & bike storage