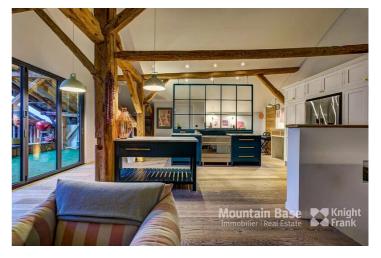

#### Additional Information

Authentic savoyarde farmhouse from the 19th century, designed and renovated by the owner-architect in 2022, now a beautiful chalet of 210m<sup>2</sup> with lots of character.

- Double height ceiling living area extending out on to large terrasse
- Open plan bespoke kitchen with different cooking & preparation area's
- 4 bedrooms, 4 bathrooms
- Independent studio of approx. 18m<sup>2</sup> and scope to develop a further attic room
- 3 covered parking spaces and outdoor ski & bike storage