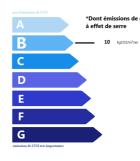

#### **Building Description**

| Heating:              | Electric |
|-----------------------|----------|
| Hot Water:            | -        |
| Facade:               | Concrete |
| Year of construction: | 1800     |
| Year of renovation:   | 2022     |