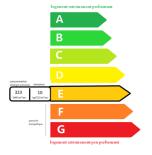

#### **Building Description**

| Heating:              | Electric |
|-----------------------|----------|
| Hot Water:            | -        |
| Facade:               | Concrete |
| Year of construction: | 1800     |
| Year of renovation:   | 2022     |