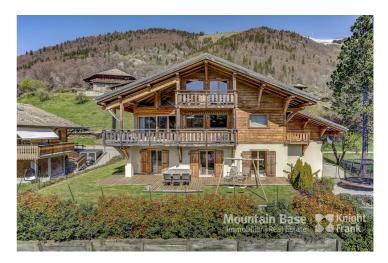

#### **Additional Information**

A simply stunning, 6-bedroom chalet close to the village of Montriond, a 5-minute drive (or 30-minute walk along the river) to Morzine centre. The chalet sits in an elevated position with fabulous, uninterrupted south-facing views.

- Top quality, 6-bedroom chalet plenty of ancillary space
- Double-height living area with designer kitchen
- Large gardens and extensive terracing with wonderful views
- Tranquil, private position on a no-through road
- Potential to create further living space or a separate apartment