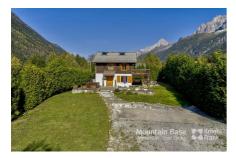

### Additional Information

A spacious 5-bedroom chalet situated between Chamonix and Les Houches in the peaceful area of Taconnaz. This bright, attractive chalet over three floors offers generous living space and features 5 well-appointed bedrooms and 6 bathrooms so is perfect for accommodating large families or groups. Thoughtfully designed for comfort and relaxation, the property includes a sauna and an outdoor jacuzzi with fabulous views of the surrounding mountains. This adds to its appeal both in winter and summer.

- Spacious 5-bedroom chalet over three floors, offering plenty of living and entertaining space
- Private sauna and outdoor jacuzzi for year-round relaxation
- Fantastic views of the surrounding mountains from the large south-facing terrace and garden
- Located on a large 940m<sup>2</sup> plot with potential to build a large second chalet (subject to planning)