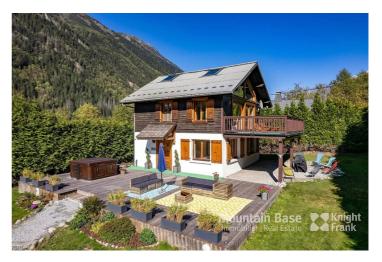

# **Chalet Chalet Madelaine**

### Additional Information

A spacious 5-bedroom chalet situated between Chamonix and Les Houches in the peaceful area of Taconnaz. This bright, attractive chalet over three floors offers generous living space and features 5 well-appointed bedrooms and 6 bathrooms so is perfect for accommodating large families or groups. Thoughtfully designed for comfort and relaxation, the property includes a sauna and an outdoor jacuzzi with fabulous views of the surrounding mountains. This adds to its appeal both in winter and summer.

- Spacious 5-bedroom chalet over three floors, offering plenty of living and entertaining space
- Private sauna and outdoor jacuzzi for year-round relaxation
- Fantastic views of the surrounding mountains from the large south-facing terrace and garden
- Located on a large 940m<sup>2</sup> plot with potential to build a large second chalet (subject to planning)