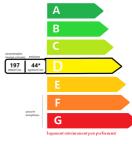

#### **Building Description**

| Heating:              | Fuel oil |
|-----------------------|----------|
| Hot Water:            | -        |
| Facade:               | Concrete |
| Year of construction: | 1938     |