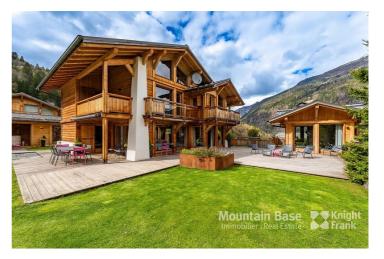

#### Additional Information

Located in the highly sought-after Chavants sector of Les Houches, Chalet Marbre blends traditional alpine architecture with contemporary finishes. Cathedral ceilings and large openings frame panoramic views of the Mont Blanc Massif, while the peaceful setting is just 400m from the nearest ski lift.

- Chalet with panoramic Mont Blanc views
- Spa level with indoor hammam and outdoor covered jacuzzi
- Multiple en-suite bedrooms plus dormitory level
- Separate living/bar space and independent apartment
- 400m from ski lifts, shops, and restaurants