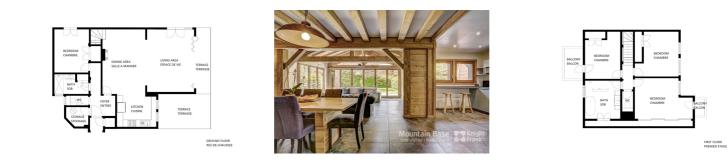

#### Description

| Bedrooms:       | 4     |
|-----------------|-------|
| Bathrooms:      | 2     |
| Habitable Area: | 140m² |
| Total Area:     | 140m² |
| Land Area:      | 358m² |
| Ski Locker:     | Yes   |

## Additional Information

A stylish chalet "mitoyen" right in the heart of Morzine with a pretty, secluded garden, a rarity in this location. The chalet was recently tastefully extended and renovated and boasts full width, bifold glass doors opening onto the garden with a hot tub. The chalet comprises 4 bedrooms, 2 bathrooms an open plan living, dining and kitchen area plus a garage, storage space and off street parking.