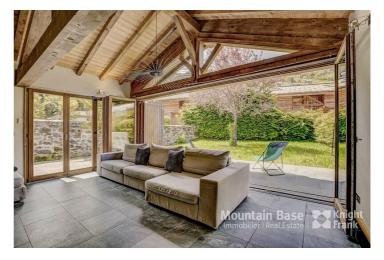

## Additional Information

A stylish chalet "mitoyen" right in the heart of Morzine with a pretty, secluded garden, a rarity in this location. The chalet was recently tastefully extended and renovated and boasts full width, bifold glass doors opening onto the garden with a hot tub. The chalet comprises 4 bedrooms, 2 bathrooms an open plan living, dining and kitchen area plus a garage, storage space and off street parking.

- Central 4 bedroom chalet
- Bright, open plan living, dining area with a wood burner
- Located in central Morzine, just a 300m walk from the Pleney ski lifts
- Private garden with impressive bi fold doors opening onto terrace with hot tub and gardens
- Garage, storage and off-road parking