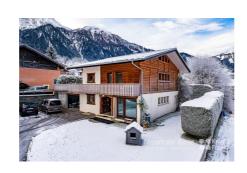

# LES HOUCHES

ref: chalet primavera

#### **Chalet Chalet Primavera**

#### **Additional Information**

Chalet Primavera is a 370m² property located in the center of Les Houches. The chalet spans four floors and includes multiple reception rooms, three bedrooms, two bathrooms, and an extensive garage. Additionally, there is an independent one-bedroom apartment on the ground floor. The property sits on a 686m² plot with a garden accessible from both the ground and first floors.