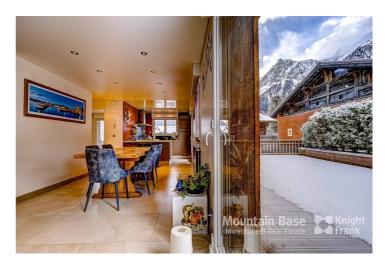

#### **Additional Information**

Chalet Primavera is a 370m² property located in the center of Les Houches. The chalet spans four floors and includes multiple reception rooms, three bedrooms, two bathrooms, and an extensive garage. Additionally, there is an independent one-bedroom apartment on the ground floor. The property sits on a 686m² plot with a garden accessible from both the ground and first floors.

- A three-bedroom chalet with an independent onebedroom apartment
- Magnificent terrace with views of Mont Blanc
- Income-generating, independent one-bedroom apartment
- Walking distance to the center of Les Houches
- · Potential to add further bedrooms or living space