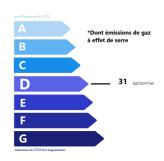

## **Building Description**

Heating: Fuel oil
Hot Water: -

Facade: Concrete
Year of construction: 1980