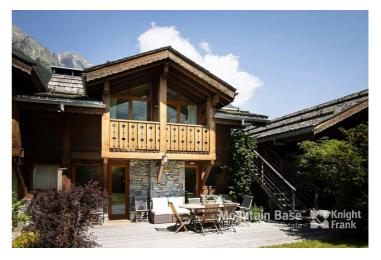

# Additional Information

A 4 bedroom demi-chalet in a group of 4 chalets in the exclusive Plaine des Praz area of Chamonix. The chalet is built on lower ground, ground and first floors with a garage and external parking. The chalet has a private, flat garden with terrace plus another terrace off the living area on the 1st floor, both with fabulous views of the Mont Blanc range. On the lower ground floor, there is a sauna and large laundry room.

- 4 bedroom demi-chalet in the prestigious Plaine des Praz
- Short walk from Les Praz and the Flégère lift
- Perfect lock up and leave property
- Excellent rental investment
- Stunning views from the garden and terrace