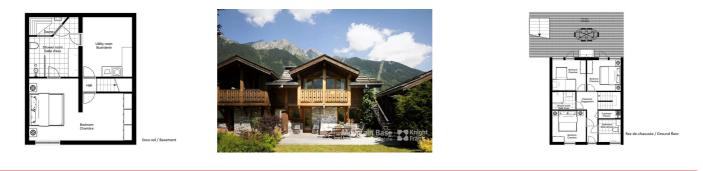

#### Description

| 4                 | Bedrooms:       |
|-------------------|-----------------|
| 3                 | Bathrooms:      |
| 123m <sup>2</sup> | Habitable Area: |
| 126m <sup>2</sup> | Total Area:     |
| Yes               | Garden:         |
|                   |                 |

# Additional Information

A 4 bedroom demi-chalet in a group of 4 chalets in the exclusive Plaine des Praz area of Chamonix. The chalet is built on lower ground, ground and first floors with a garage and external parking. The chalet has a private, flat garden with terrace plus another terrace off the living area on the 1st floor, both with fabulous views of the Mont Blanc range. On the lower ground floor, there is a sauna and large laundry room.