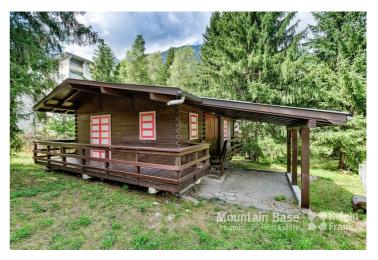

## **Additional Information**

Great potential for this good-sized plot of land located in a quiet area of Les Favrands. Currently home to a 40m<sup>2</sup> chalet in need of renovation, this plot would be perfect for a new-build family chalet or a renovation of the existing chalet. Stunning views of Mont Blanc and the Aiguille du Midi.

- Great potential for this 789m<sup>2</sup> plot of land with fabulous Mont Blanc views
- Rare opportunity to completely renovate or construct a large family chalet
- Les Favrands is located just minutes from the centre of Chamonix
- Plot of land free from any construction company