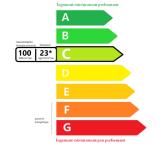

#### **Building Description**

| Heating:              | Fuel oil |
|-----------------------|----------|
| Hot Water:            | -        |
| Year of construction: | 1749     |