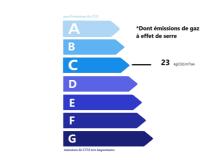

#### **Building Description**

| Heating:              | Fuel oil |
|-----------------------|----------|
| Hot Water:            | -        |
| Year of construction: | 1749     |