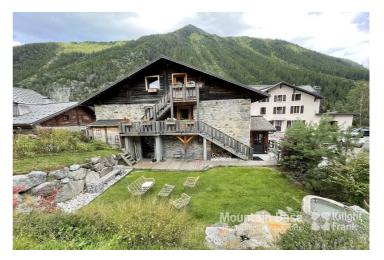

### **Chalet Chalet Vallo**

#### Additional Information

A good-sized 7-bedroom chalet situated in the heart of Vallorcine and walkable to the lift. On 3 levels, the chalet is a converted gite, made into two separate apartments with separate entrances and kitchens. The downstairs features a big living space making it the perfect family home for a large family who likes to entertain. There is a large basement for extra storage.

- Well-maintained 7-bedroom chalet split into 2 apartments in the centre of Vallorcine
- Large, beautifully presented farm style chalet
- Walkable to the Vallorcine lift
- Possible to use as two different apartments or as one chalet
- Lots of storage and parking