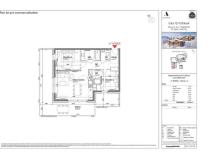

### **Apartment Cristaux B2003**

#### **Financial Information**

| €538,046            |
|---------------------|
|                     |
| 2                   |
| 2                   |
| 67.48m <sup>2</sup> |
| 67.48m <sup>2</sup> |
| Yes                 |
| Yes                 |
| Yes                 |
| Yes                 |
|                     |

## ref: cristaux b2003