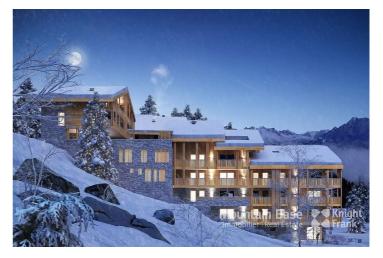

# **CHâTEL**

#### Additional Information

A leaseback development, in the resort of Châtel, due for delivery December 2024. Comprising 4 chalet-style buildings, Les Cristaux is a short walk from all the shops, bars and restaurants and a short drive from the main lifts taking you up to the ski area. Each of the apartments has large windows, a balcony or terrace, a heated ski locker, and the majority have 1-2 parking spaces.