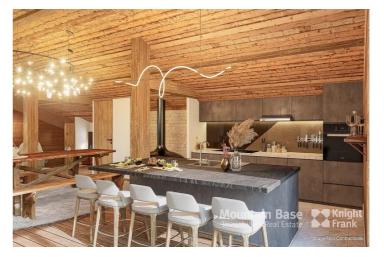

### Additional Information

A complete renovation of a former hotel into 10 luxury apartments. Etoile d'Argent is in the very heart of Châtel itself and a short walk, just under 300 metres, from the Super-Châtel ski lift. All the amenities that the town offers are within a 500-metre radius with the main high street just steps from the residence.

- A one bed + bunk room apartment in central Chatel
- 1 bedroom + bunk room and 1 bathroom apartment
- Excellent position in the centre of Châtel
- Choice of internal finishes

€390,000