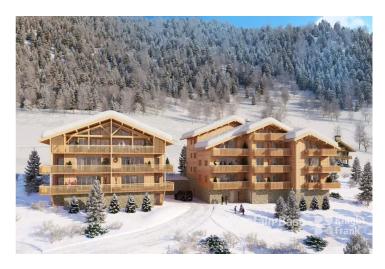

#### **Additional Information**

Etoiles du Linga is a project of 19 new-build apartments across two chalet style buildings, directly opposite the La Linga cable car in Châtel, giving easy direct access to the extensive Portes du Soleil ski area. The residences are in a peaceful setting set back from the main road, with protected panoramic views.

## **Situation**

Proximity: This property is in Châtel Close to: Bus, Shops & Ski slope