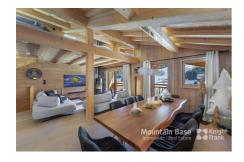

## **Description**

Bedrooms: 1
Bathrooms: 1
Habitable Area: 55.8m²
Total Area: 55.8m²
Cellar: Yes

- 1 bedroom, 1 bathroom apartment
- Excellent position at the foot of the ski slope
- · Option to customise the layout and finishes
- Reduced notary fees and the potential to reclaim 20% VAT on the price