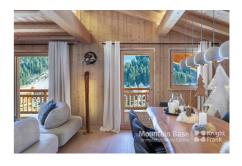

## **Description**

Bedrooms: 1
Bathrooms: 1
Habitable Area: 55.8m²
Total Area: 55.8m²
Cellar: Yes

- 1 bedroom, 1 bathroom apartment
- Excellent position at the foot of the ski slope
- · Option to customise the layout and finishes
- Reduced notary fees and the potential to reclaim 20% VAT on the price