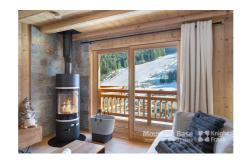

## **Description**

Bedrooms: 1
Bathrooms: 1
Habitable Area: 55.8m²
Total Area: 55.8m²
Cellar: Yes

- 1 bedroom, 1 bathroom apartment
- Excellent position at the foot of the ski slope
- · Option to customise the layout and finishes
- Reduced notary fees and the potential to reclaim 20% VAT on the price