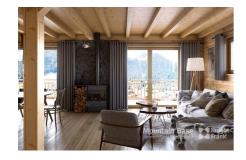

# **Description**

Bedrooms: 3
Bathrooms: 2
Habitable Area: 111.2m²
Total Area: 111.2m²
Balcony: Yes
Cellar: Yes

- 3 bedroom, 2 bathroom apartment
- South-East facing balcony
- Excellent position at the foot of the ski slope
- · Option to customise the layout and finishes
- Reduced notary fees and the potential to reclaim 20% VAT on the price