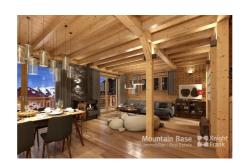

# **Description**

Bedrooms: 3
Bathrooms: 2
Habitable Area: 111.2m²
Total Area: 111.2m²
Balcony: Yes
Cellar: Yes

- 3 bedroom, 2 bathroom apartment
- South-East facing balcony
- Excellent position at the foot of the ski slope
- · Option to customise the layout and finishes
- Reduced notary fees and the potential to reclaim 20% VAT on the price