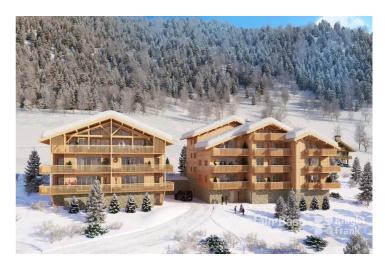

### **Additional Information**

Etoiles du Linga is a project of 19 new-build apartments across two chalet style buildings, directly opposite the La Linga cable car in Châtel, giving easy direct access to the extensive Portes du Soleil ski area. The residences are in a peaceful setting set back from the main road, with protected panoramic views.

- 3 bedroom, 2 bathroom apartment
- South-East facing balcony
- Excellent position at the foot of the ski slope
- · Option to customise the layout and finishes
- Reduced notary fees and the potential to reclaim 20% VAT on the price