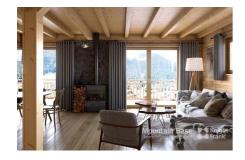

## **Description**

Bedrooms: 4
Bathrooms: 4
Habitable Area: 138.8m²
Total Area: 138.8m²
Terrace: Yes
Cellar: Yes

- · 4 bedroom, 4 bathroom apartment
- South-East facing balcony
- Excellent position at the foot of the ski slope
- · Option to customise the layout and finishes
- Reduced notary fees and the potential to reclaim 20% VAT on the price