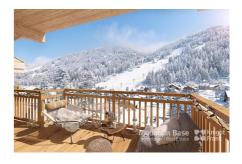

## **Description**

Bedrooms: 4
Bathrooms: 4
Habitable Area: 138.8m²
Total Area: 138.8m²
Terrace: Yes
Cellar: Yes

- · 4 bedroom, 4 bathroom apartment
- South-East facing balcony
- Excellent position at the foot of the ski slope
- · Option to customise the layout and finishes
- Reduced notary fees and the potential to reclaim 20% VAT on the price