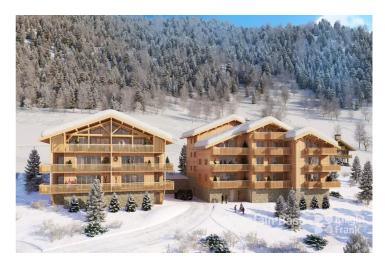

### **Additional Information**

Etoile du Linga is a project of 19 new-build apartments across two chalet style buildings, directly opposite the La Linga cable car in Châtel, giving easy direct access to the extensive Portes du Soleil ski area. The residences are in a peaceful setting set back from the main road, with protected panoramic views.