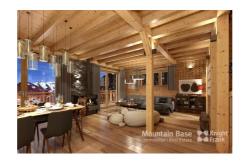

## **Description**

Bedrooms: 4
Bathrooms: 4
Habitable Area: 138.8m²
Total Area: 138.8m²
Terrace: Yes
Cellar: Yes

- · 4 bedroom, 4 bathroom apartment
- South-East facing balcony
- Excellent position at the foot of the ski slope
- · Option to customise the layout and finishes
- Reduced notary fees and the potential to reclaim 20% VAT on the price