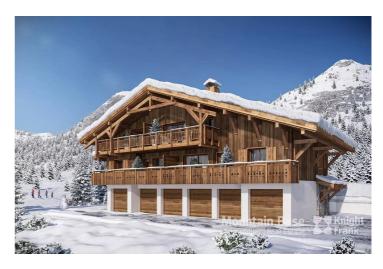

## **Building Description**

Floor: Ground floor
Heating: Gas
Hot Water: Facade: Concrete
Year of construction: 2025
Number of Floors: 3

#### **Additional Information**

A small development in the Richebourg hamlet of Abondance, at the foot Mont Chauffé. Located at the entrance of La Chappelle d'Abondance, with a selection of restaurants and shops in the immediate vicinity, Mélèzium is just under 2km from the village centre itself, right by the bus stop and only 2 minutes from the ice driving track.