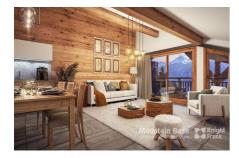

## **Description**

Bedrooms: 1
Bathrooms: 1
Habitable Area: 58.6m²
Total Area: 58.6m²
Terrace: Yes
Cellar: Yes

- Lot 001 a ground floor 1 bed apartment with a dual aspect south facing terrace with mountain views
- Quiet area with easy access to multiple resorts
- Competitively priced at sub-€7200 per m²
- Quality construction exposed woodwork
- Reduced notary fees VAT on purchase