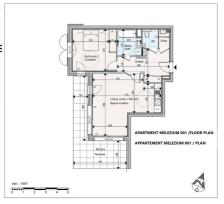

# ref: melezium 001

### **Apartment Melezium 001**

## **Description**

Bedrooms: 1
Bathrooms: 1
Habitable Area: 58.6m²
Total Area: 58.6m²
Terrace: Yes
Cellar: Yes