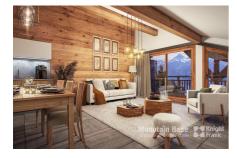

## **Description**

Bedrooms: 2
Bathrooms: 2
Habitable Area: 73.5m²
Total Area: 73.5m²
Terrace: Yes
Cellar: Yes

#### **Additional Information**

A small development in the Richebourg hamlet of Abondance, at the foot Mont Chauffé. Located at the entrance of La Chappelle d'Abondance, with a selection of restaurants and shops in the immediate vicinity, Mélèzium is just under 2km from the village centre itself, right by the bus stop and only 2 minutes from the ice driving track.