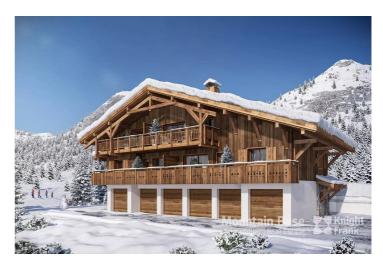

#### **Building Description**

Floor: First
Heating: Gas
Hot Water: Facade: Concrete
Year of construction: 2025
Number of Floors: 3

#### **Additional Information**

A small development in the Richebourg hamlet of Abondance, at the foot Mont Chauffé. Located at the entrance of La Chappelle d'Abondance, with a selection of restaurants and shops in the immediate vicinity, Mélèzium is just under 2km from the village centre itself, right by the bus stop and only 2 minutes from the ice driving track.