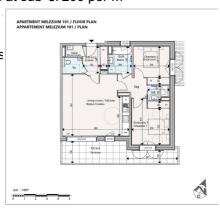

## **Apartment Melezium 101**

## **Description**

Bedrooms: 2
Bathrooms: 2
Habitable Area: 73.5m²
Total Area: 73.5m²
Terrace: Yes
Cellar: Yes