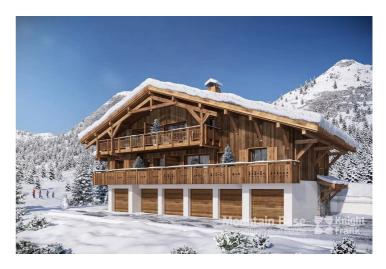

### **Building Description**

| Floor:                | First    |
|-----------------------|----------|
| Heating:              | Gas      |
| Hot Water:            | -        |
| Facade:               | Concrete |
| Year of construction: | 2025     |
| Number of Floors:     | 3        |

#### **Additional Information**

A small development in the Richebourg hamlet of Abondance, at the foot Mont Chauffé. Located at the entrance of La Chappelle d'Abondance, with a selection of restaurants and shops in the immediate vicinity, Mélèzium is just under 2km from the village centre itself, right by the bus stop and only 2 minutes from the ice driving track.