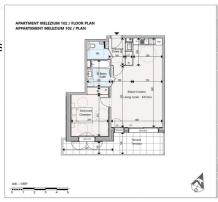

## ref: melezium 102

#### **Apartment Melezium 102**

## **Description**

Bedrooms: 1
Bathrooms: 1
Habitable Area: 58m²
Total Area: 58m²
Terrace: Yes
Cellar: Yes