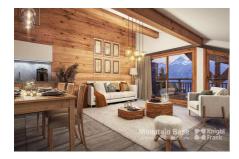

## **Description**

Bedrooms: 1
Bathrooms: 1
Habitable Area: 58m²
Total Area: 58m²
Terrace: Yes
Cellar: Yes

- Lot 102 a first floor 1 bed apartment with a southeast facing balcony with mountain views
- · Quiet area with easy access to multiple resorts
- Competitively priced at sub-€7200 per m²
- Quality construction exposed woodwork
- Reduced notary fees VAT on purchase