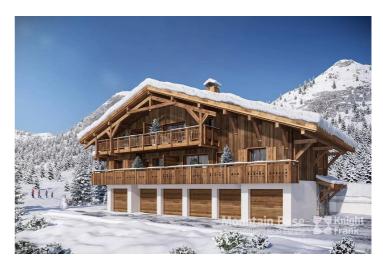

### **Building Description**

Floor: First
Heating: Gas
Hot Water: Facade: Concrete
Year of construction: 2025
Number of Floors: 3

#### **Additional Information**

A small development in the Richebourg hamlet of Abondance, at the foot Mont Chauffé. Located at the entrance of La Chappelle d'Abondance, with a selection of restaurants and shops in the immediate vicinity, Mélèzium is just under 2km from the village centre itself, right by the bus stop and only 2 minutes from the ice driving track.