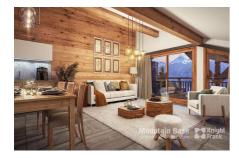

## **Description**

Bedrooms: 2
Bathrooms: 1
Habitable Area: 69.7m²
Total Area: 69.7m²
Terrace: Yes
Cellar: Yes

#### **Additional Information**

A small development in the Richebourg hamlet of Abondance, at the foot Mont Chauffé. Located at the entrance of La Chappelle d'Abondance, with a selection of restaurants and shops in the immediate vicinity, Mélèzium is just under 2km from the village centre itself, right by the bus stop and only 2 minutes from the ice driving track.