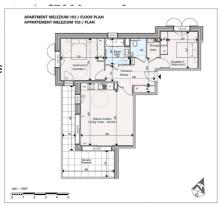

## ref: melezium 103

#### **Apartment Melezium 103**

## **Description**

Bedrooms: 2
Bathrooms: 1
Habitable Area: 69.7m²
Total Area: 69.7m²
Terrace: Yes
Cellar: Yes

- Le lot 103 est un appartement de 2 lits au premier étage avec un balcon double orienté sud-est avec vue sur les montagnes
- Quiet area with easy access to multiple resorts
- · Competitively priced
- Quality construction exposed woodwork
- Reduced notary fees VAT on purchase