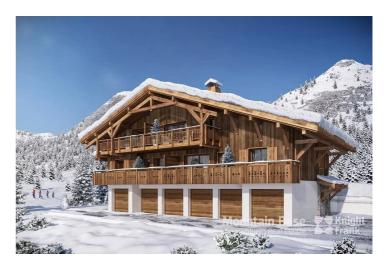

#### **Additional Information**

A small development in the Richebourg hamlet of Abondance, at the foot Mont Chauffé. Located at the entrance of La Chappelle d'Abondance, with a selection of restaurants and shops in the immediate vicinity, Mélèzium is just under 2km from the village centre itself, right by the bus stop and only 2 minutes from the ice driving track.

- Lot 201 a top floor 1 bed +bunk room apartment with a t south-east facing balcony with mountain views
- Quiet area with easy access to multiple resorts
- Competitively priced at sub-€7200 per m²
- Quality construction exposed woodwork
- Reduced notary fees VAT on purchase