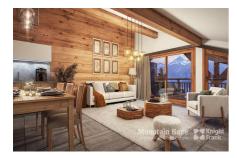

#### **Apartment Melezium 201**

### **Description**

Bedrooms: 1
Bathrooms: 1
Habitable Area: 60m²
Total Area: 60m²
Terrace: Yes
Cellar: Yes

- Lot 201 a top floor 1 bed +bunk room apartment with a t south-east facing balcony with mountain views
- Quiet area with easy access to multiple resorts
- Competitively priced at sub-€7200 per m²
- Quality construction exposed woodwork
- Reduced notary fees VAT on purchase