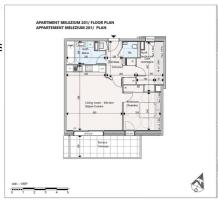

# ref: melezium 201

### **Description**

Bedrooms: 1
Bathrooms: 1
Habitable Area: 60m²
Total Area: 60m²
Terrace: Yes
Cellar: Yes