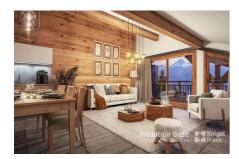

#### **Apartment Melezium 202**

### **Description**

Bedrooms: 2
Bathrooms: 1
Habitable Area: 68.6m²
Total Area: 68.6m²
Terrace: Yes
Cellar: Yes

- Lot 202 a top floor 2 bed apartment with a south-east facing balcony with mountain views
- · Quiet area with easy access to multiple resorts
- Competitively priced at sub-€7200 per m²
- Quality construction exposed woodwork
- Reduced notary fees VAT on purchase