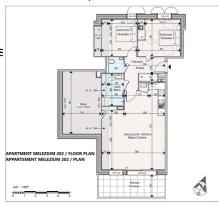

## ref: melezium 202

### **Description**

Bedrooms: 2
Bathrooms: 1
Habitable Area: 68.6m²
Total Area: 68.6m²
Terrace: Yes
Cellar: Yes