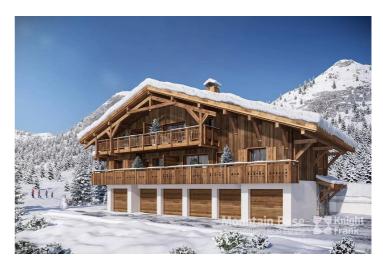

#### **Building Description**

Floor: Second
Heating: Gas
Hot Water: Facade: Concrete
Year of construction: 2025
Number of Floors: 3

#### **Additional Information**

A small development in the Richebourg hamlet of Abondance, at the foot Mont Chauffé. Located at the entrance of La Chappelle d'Abondance, with a selection of restaurants and shops in the immediate vicinity, Mélèzium is just under 2km from the village centre itself, right by the bus stop and only 2 minutes from the ice driving track.