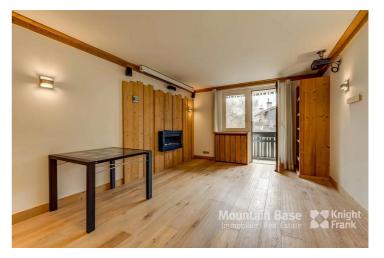

## Additional Information

A spacious one bedroom apartment on the first floor in the sought-after area of Les Praz, close to Chamonix. The apartment is renovated to a high standard by a well known local architect.

- A bright and modern one bedroom apartment in a sought-after neighbourhood
- Wrap around balcony accessed from the lounge and bedroom, south-west facing with amazing views and a lot of sunlight
- Situated in Les Praz, close to the Flégère lift, lots of pretty hikes and the centre of Chamonix
- Renovated to a high standard
- Underground parking in a closed garage, ski locker and separate storage area