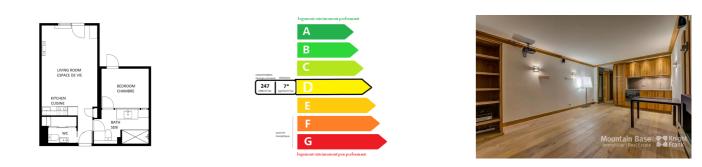

#### Description

| Bedrooms:           | 1    |
|---------------------|------|
| Bathrooms:          | 1    |
| Habitable Area:     | 40m² |
| Total Area:         | 40m² |
| Balcony:            | Yes  |
| Ski Locker:         | Yes  |
| Cellar:             | Yes  |
| Parking (internal): | Yes  |
|                     |      |

#### **Building Description**

| First    | Floor:                |
|----------|-----------------------|
| Electric | Heating:              |
| 1974     | Year of construction: |