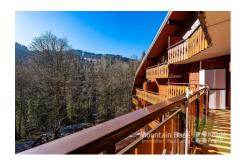

#### Additional Information

Ranfolly is a cosy, 2-bedroom apartment right next to the Nyon cable car in Morzine. The apartment is on the 5th floor of the building and has a sizeable, south-west facing balcony looking towards the lift and the pistes, accessed from both the living area and main bedroom.

- Ski-in, ski-out 2-bedroom apartment
- · South-facing balcony with mountain views
- Covered parking
- 2 caves
- Easy access to the free buses