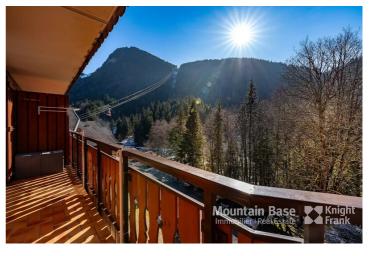

#### Additional Information

Ranfolly is a cosy, 2-bedroom apartment right next to the Nyon cable car in Morzine. The apartment is on the 5th floor of the building and has a sizeable, south-west facing balcony looking towards the lift and the pistes, accessed from both the living area and main bedroom.

- Ski-in, ski-out 2-bedroom apartment
- · South-facing balcony with mountain views
- Covered parking
- 2 caves
- Easy access to the free buses