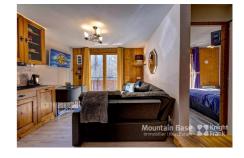

#### Description

| Bedrooms:           | 2                  |
|---------------------|--------------------|
| Bathrooms:          | 1                  |
| Habitable Area:     | 38.3m <sup>2</sup> |
| Total Area:         | 39.3m <sup>2</sup> |
| Garden:             | Yes                |
| Cellar:             | No                 |
| Parking (internal): | Yes                |

#### Additional Information

Ranfolly is a cosy, 2-bedroom apartment right next to the Nyon cable car in Morzine. The apartment is on the 5th floor of the building and has a sizeable, south-west facing balcony looking towards the lift and the pistes, accessed from both the living area and main bedroom.