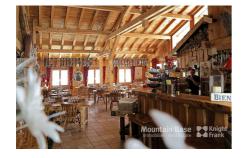

#### **Additional Information**

An alpine chalet style restaurant in excellent condition, situated right by the river in the peaceful hamlet of Vallorcine, with two apartments attached to the property.

- The 'fond de commerce' and 'walls' of a farm style restaurant in excellent condition, ready to operate
- Two apartments perfect for staff accommodation
- · Large outside parking and plenty of storage space
- · Fully equipped kitchen in great condition
- · Sunny south facing terrasse with great views