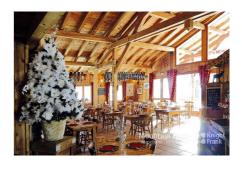

#### **Additional Information**

An alpine chalet style restaurant in excellent condition, situated right by the river in the peaceful hamlet of Vallorcine, with two apartments attached to the property.

- The 'fond de commerce' and 'walls' of a farm style restaurant in excellent condition, ready to operate
- Two apartments perfect for staff accommodation
- · Large outside parking and plenty of storage space
- · Fully equipped kitchen in great condition
- · Sunny south facing terrasse with great views