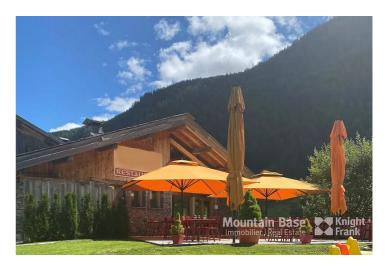

#### **Commercial Restaurant La Ferme**

#### **Additional Information**

An alpine chalet style restaurant in excellent condition, situated right by the river in the peaceful hamlet of Vallorcine, with two apartments attached to the property.

- The 'fond de commerce' and 'walls' of a farm style restaurant in excellent condition, ready to operate
- Two apartments perfect for staff accommodation
- · Large outside parking and plenty of storage space
- · Fully equipped kitchen in great condition
- · Sunny south facing terrasse with great views