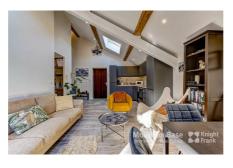

#### Description

| 2                  | Bedrooms:       |
|--------------------|-----------------|
| 2                  | Bathrooms:      |
| 59m²               | Habitable Area: |
| 65.3m <sup>2</sup> | Total Area:     |
| Yes                | Cellar:         |

## Additional Information

A newly renovated 2-bedroom duplex apartment close to the Roc d'Enfer ski circuit and walking distance to the Grand Terche ski station. It is situated above the popular village of St Jean d'Aulps, with several bar/restaurants nearby and a regular bus linking the two areas.

- Modern 2-bedroom 2-bathroom duplex apartment
- Great area close to bar/restaurants
- Large, south-west facing balcony
- Underground, private parking space
- Good sized storage cellar (4m<sup>2</sup>) with electricity