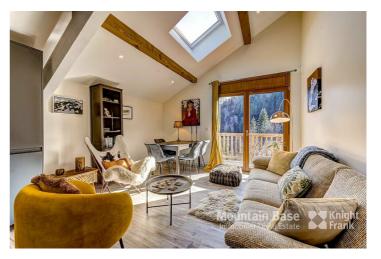

#### Description

| 2                  | Bedrooms:       |
|--------------------|-----------------|
| 2                  | Bathrooms:      |
| 59m²               | Habitable Area: |
| 65.3m <sup>2</sup> | Total Area:     |
| Yes                | Cellar:         |

## Additional Information

A newly renovated 2-bedroom duplex apartment close to the Roc d'Enfer ski circuit and walking distance to the Grand Terche ski station. It is situated above the popular village of St Jean d'Aulps, with several bar/restaurants nearby and a regular bus linking the two areas.

- Modern 2-bedroom 2-bathroom duplex apartment
- Great area close to bar/restaurants
- Large, south-west facing balcony
- Underground, private parking space
- Good sized storage cellar (4m<sup>2</sup>) with electricity