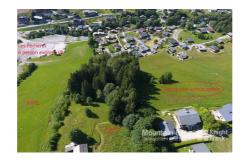

## **Description**

Bedrooms: 0
Land Area: 926m²

#### **Situation**

Area:

Proximity: This property is in Les
Gets Close to: Town
centre & Ski slope

#### **Additional Information**

A plot of land with planning permission to construct a chalet consisting of a 4 bedroom apartment over 3 floors and a smaller, 3 bedroom apartment on 2 floors. Alternatively the property could be constructed as a single chalet. The land is in the enviable ski-in ski-out position of La Turche giving direct access to the enormous Portes du Soleil ski area, with panoramic views across the valley.