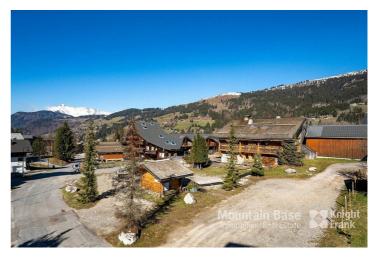

#### Situation

Area: This pro Gets C centre

This property is in Les Gets Close to: Town centre, Shops & Ski slope

# Additional Information

A plot of land with existing planning permission to construct a 269m<sup>2</sup> 5 bedroom chalet on 3 floors with additional cinema room and office. It is just 50 metres from the piste leading down to the Perrières Express lift, giving direct access to the entire Portes du Soleil ski area, so an ideal location for a ski in ski out chalet to be built.

- A plot of land with planning to build a large 5 bed, 5 bath chalet in an ideal ski in ski out position
- A quiet, rural location in La Turche, but still close to Les Gets town centre

€1,460,000

• Just 50m from the piste giving full access to the Portes du Soleil ski area