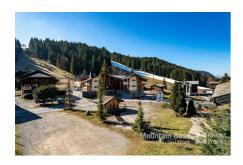

#### Situation

Area: This pro Gets C centre

This property is in Les Gets Close to: Town centre, Shops & Ski slope

# Additional Information

A plot of land with existing planning permission to construct a 269m<sup>2</sup> 5 bedroom chalet on 3 floors with additional cinema room and office. It is just 50 metres from the piste leading down to the Perrières Express lift, giving direct access to the entire Portes du Soleil ski area, so an ideal location for a ski in ski out chalet to be built.

- A plot of land with planning to build a large 5 bed, 5 bath chalet in an ideal ski in ski out position
- A quiet, rural location in La Turche, but still close to Les Gets town centre

€1,460,000

• Just 50m from the piste giving full access to the Portes du Soleil ski area