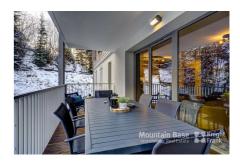

#### Description

| Bedrooms:           | 3    |
|---------------------|------|
| Bathrooms:          | 2    |
| Habitable Area:     | 89m² |
| Total Area:         | 89m² |
| Balcony:            | Yes  |
| Ski Locker:         | Yes  |
| Parking (internal): | Yes  |

#### Additional Information

White Pearl A21 is a 3 bedroom, 2 bathroom property on the second floor of the newly built White Pearl apartment building just to the south-west of Chamonix centre. There is a large balcony with a southern aspect and ski locker and a double garage.