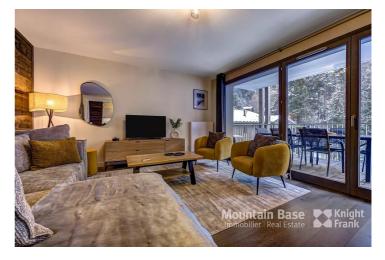

### **Apartment White Pearl A21**

#### Description

| Bedrooms:           | 3    |
|---------------------|------|
| Bathrooms:          | 2    |
| Habitable Area:     | 89m² |
| Total Area:         | 89m² |
| Balcony:            | Yes  |
| Ski Locker:         | Yes  |
| Parking (internal): | Yes  |

#### Additional Information

White Pearl A21 is a 3 bedroom, 2 bathroom property on the second floor of the newly built White Pearl apartment building just to the south-west of Chamonix centre. There is a large balcony with a southern aspect and ski locker and a double garage.