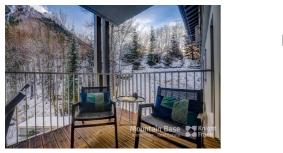

#### Description

| Bedrooms:           | 3    |
|---------------------|------|
| Bathrooms:          | 2    |
| Habitable Area:     | 89m² |
| Total Area:         | 89m² |
| Balcony:            | Yes  |
| Ski Locker:         | Yes  |
| Parking (internal): | Yes  |

#### Additional Information

White Pearl A21 is a 3 bedroom, 2 bathroom property on the second floor of the newly built White Pearl apartment building just to the south-west of Chamonix centre. There is a large balcony with a southern aspect and ski locker and a double garage.

- New build, 3 bedroom, 2 bathroom apartment on the 2nd floor
- Excellent position, a short walk from Chamonix centre and the main bus stop
- Quality construction and finishes with 10 year build guarantee
- Large balcony, ski locker and double garage
- Possibility to buy furniture